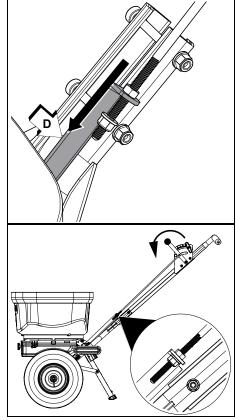

# Install Gate Control Rod

 Insert tab end of gate control rod (C) into slotted hole in gate control lever (B). Turn rod clockwise until it is parallel with handle assembly.

#### **RS850W**

 Thread 6mm nut (C) onto end of gate control rod to a distance of 25.4 mm (1 in) from bottom of rod. Insert threaded end of rod into hole in control rod adapter (D). Then thread 6 mm flange nut (E) onto gate control rod. Assure nuts remain spaced as shown.

 Attach control rod adapter to gate linkage (F). Secure with 6 mm flange nut (G) and nylon washer (H). Tighten nut until snug, then loosen nut 1/4 turn to allow hinge movement.

shindaiwa®

# ASSEMBLY

 Push control rod adapter (D) downward until gate is fully closed.

5. Position gate control lever fully forward, and tighten control rod nut and flange nut as shown.