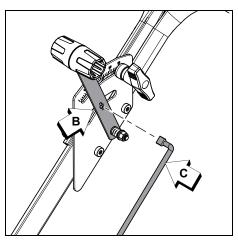

# Install Gate Control Rod

 Insert tab end of gate control rod (C) into slotted hole in gate control lever (B). Turn rod clockwise until it is parallel with handle assembly.