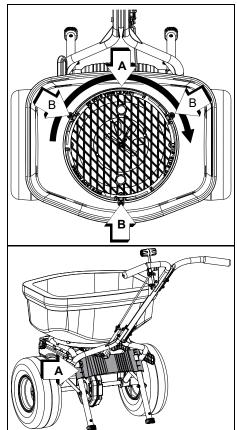

#### **Application Instructions**

TIP HAZARD. Unit can tip on uneven ground. Always fill hopper on flat ground, and keep bystanders away. Otherwise personal injury can result.

shindaiwa°-

- 2. Adjust deflectors (C) to desired angle for spreading range.
- Note: With deflectors closed, product will spread 1.07 m (3.5 ft). With deflectors fully open, product will spread 1.88 - 2.44 m (6-8 ft), depending on rate of travel.
- Pull gate control lever backward to set gate to desired opening size. Use gate adjustment limiter (B) to restrict gate opening size.