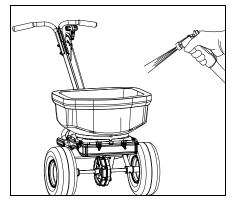

# NOTICE

Lubricate gear case and axle once per season.

 Gear case and Axle: Clear debris from grease fittings (A). Apply 1-2 pumps of lithium-based grease with appropriate grease gun. Clean excess grease from grease fittings.