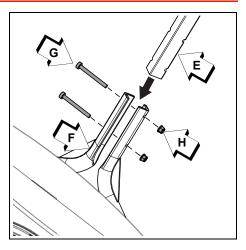

#### **Install Wheels and Handle**

1. Install left wheel and secure with washer (A) cotter pin (B).

2. Install right wheel and secure with 6 x 50 mm bolt (C) and 6 mm flange nut (D).

 Install upper handle assembly (E) into lower handle bracket (F), and secure with two 6 x 60 mm bolts (G) and two 6 mm flange nuts (H).