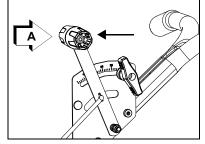

#### **Install Wheels and Handle**

1. Install left wheel and secure with washer (A) cotter pin (B).

2. Install right wheel and secure with 6 x 50 mm bolt (C) and 6 mm flange nut (D).

 Install upper handle assembly (E) into lower handle bracket (F), and secure with two 6 x 60 mm bolts (G) and two 6 mm flange nuts (H).