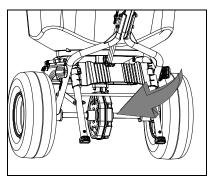

# NOTICE

Lubricate gear case and axle once per season.

 Gear case and Axle: Clear debris from grease fittings (A). Apply 1-2 pumps of lithium-based grease with appropriate grease gun. Clean excess grease from grease fittings.