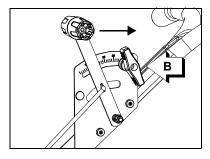

# ASSEMBLY

 Push control rod adapter (D) downward until gate is fully closed.

5. Position gate control lever fully forward, and tighten control rod nut and flange nut as shown.