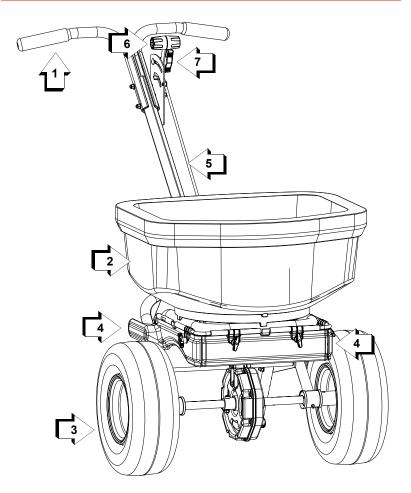

### DESCRIPTION

- 1 Handles
- 2 Hopper
- 3 Wheels
- 4 Adjustable Deflectors
- 5 Gate Control Rod
- 6 Gate Control Lever
- 7 Gate Adjustment Limiter