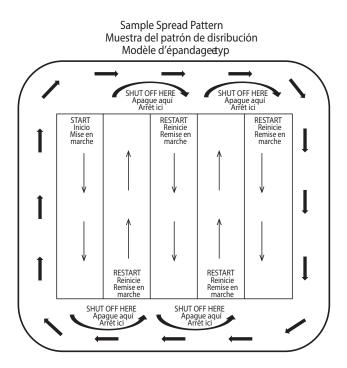

#### **Application Instructions**

TIP HAZARD. Unit can tip on uneven ground. Always fill hopper on flat ground, and keep bystanders away. Otherwise personal injury can result.

shindaiwa°-

- 2. Adjust deflectors (C) to desired angle for spreading range.
- Note: With deflectors closed, product will spread 1.07 m (3.5 ft). With deflectors fully open, product will spread 1.88 - 2.44 m (6-8 ft), depending on rate of travel.
- Pull gate control lever backward to set gate to desired opening size. Use gate adjustment limiter (B) to restrict gate opening size.