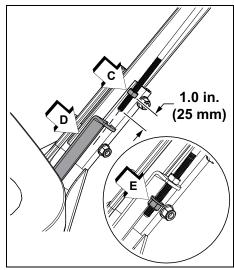

#### **RS850W**

 Thread 6mm nut (C) onto end of gate control rod to a distance of 25.4 mm (1 in) from bottom of rod. Insert threaded end of rod into hole in control rod adapter (D). Then thread 6 mm flange nut (E) onto gate control rod. Assure nuts remain spaced as shown.

 Attach control rod adapter to gate linkage (F). Secure with 6 mm flange nut (G) and nylon washer (H). Tighten nut until snug, then loosen nut 1/4 turn to allow hinge movement.

shindaiwa®