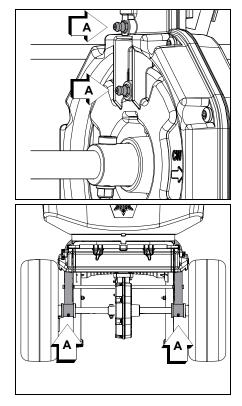

# NOTICE

Lubricate gear case and axle once per season.

 Gear case and Axle: Clear debris from grease fittings (A). Apply 1-2 pumps of lithium-based grease with appropriate grease gun. Clean excess grease from grease fittings.