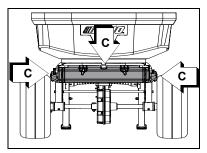

#### **Application Instructions**

TIP HAZARD. Unit can tip on uneven ground. Always fill hopper on flat ground, and keep bystanders away. Otherwise personal injury can result.

shindaiwa°-

- 2. Adjust deflectors (C) to desired angle for spreading range.
- Note: With deflectors closed, product will spread 1.07 m (3.5 ft). With deflectors fully open, product will spread 1.88 - 2.44 m (6-8 ft), depending on rate of travel.
- Pull gate control lever backward to set gate to desired opening size. Use gate adjustment limiter (B) to restrict gate opening size.