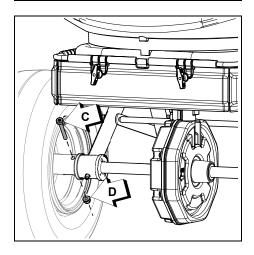

# NOTICE

Lubricate gear case and axle once per season.

 Gear case and Axle: Clear debris from grease fittings (A). Apply 1-2 pumps of lithium-based grease with appropriate grease gun. Clean excess grease from grease fittings.