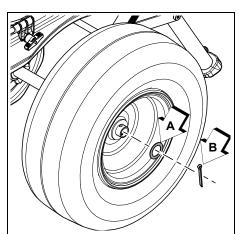

#### **Install Wheels and Handle**

1. Install left wheel and secure with washer (A) cotter pin (B).

2. Install right wheel and secure with 6 x 50 mm bolt (C) and 6 mm flange nut (D).

 Install upper handle assembly (E) into lower handle bracket (F), and secure with two 6 x 60 mm bolts (G) and two 6 mm flange nuts (H).