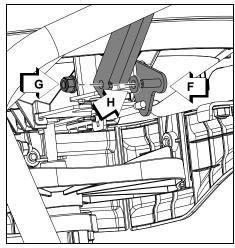

# NOTICE

Lubricate gear case and axle once per season.

 Gear case and Axle: Clear debris from grease fittings (A). Apply 1-2 pumps of lithium-based grease with appropriate grease gun. Clean excess grease from grease fittings.